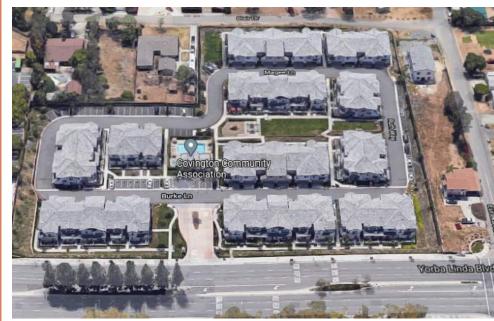

## 10 UNITS/ACRE

DENSITY EXAMPLES

Brandywine Homes Yorba Linda, CA 51 units @ 10 du/acre

Melia Homes

Yorba Linda, CA