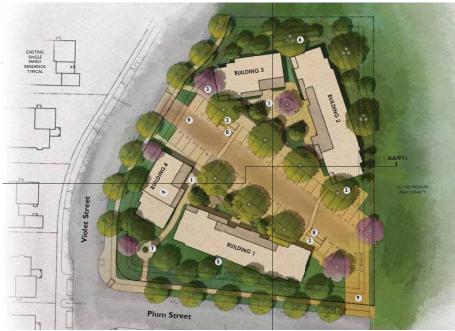

Housing Pismo, CA

I 4 units @ 8 du/acre











#### Halcyon Transitional Housing Arroyo Grande, CA 20 units @ 13.4 du/acre



## 20 UNITS/ACRE

DENSITY EXAMPLES Oakcrest Terrace Yorba Linda, CA 69 units @ 22 du/acre



**Oakcrest Heights** 

Yorba Linda, CA

54 units @ 19 du/acre













#### Moylan Terrace San Luis Obispo, CA 80 units @ 20 du/acre





## 20 UNITS/ACRE

DENSITY EXAMPLES Monarch Landing Pismo Beach, CA 8 units @ 25 units/acre







Laguna Court Santa Barbara, CA 17 units @ 20 units/acre















#### Cypress Court Senior Housing Lompoc, CA 60 units @ 25 units/acre



## 20 UNITS/ACRE

#### **Arlington Village** Santa Barbara, CA 33 units @ 25 units/acre







**DENSITY EXAMPLES Courtyard at Serra Meadows** San Luis Obispo, CA 38 units @ 27 units/acre













#### Hancock Terrace Apartments Santa Maria, CA 258 units @ 27.5 du/acre



## 30 UNITS/ACRE

### Surf Apartments San Clemente, CA 10 units @ 30 units/acre







**DENSITY EXAMPLES** Paseo Chapala

Santa Barbara, CA 29 units @ 33 units/acre













#### **Cortina de Arroyo Grande Senior Apartments** Arroyo Grande, CA 108 units @ 33.4 units/acre



## 40 UNITS/ACRE

# DENSITY EXAMPLES

Jardin de las Rosas Santa Barbara, CA 40 units @ 42.5 units/acre











## 50 UNITS/ACRE

HASB - Bradley Studios Santa Barbara, CA 54 units @ 59 units/acre







DENSITY EXAMPLES Avenida Serra Affordable Housing San Clemente, CA 19 units @ 51.5 units/acre













#### Grace Village Apartments Santa Barbara, CA 58 units @ 56 units/acre





## 50 UNITS/ACRE

DENSITY EXAMPLES Gardens o