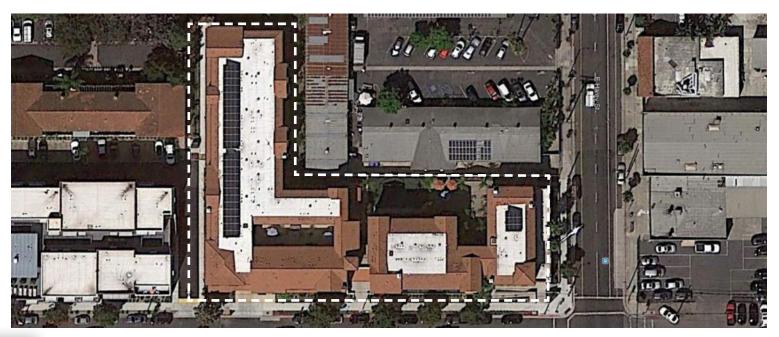

t Santa Barbara, CA 17 units @ 20 units/acre















#### Cypress Court Senior Housing Lompoc, CA 60 units @ 25 units/acre



## 20 UNITS/ACRE

#### **Arlington Village** Santa Barbara, CA 33 units @ 25 units/acre







**DENSITY EXAMPLES Courtyard at Serra Meadows** San Luis Obispo, CA 38 units @ 27 units/acre













#### Hancock Terrace Apartments Santa Maria, CA 258 units @ 27.5 du/acre



## 30 UNITS/ACRE

### Surf Apartments San Clemente, CA 10 units @ 30 units/acre







**DENSITY EXAMPLES** Paseo Chapala

Santa Barbara, CA 29 units @ 33 units/acre













#### **Cortina de Arroyo Grande Senior Apartments** Arroyo Grande, CA 108 units @ 33.4 units/acre



## 40 UNITS/ACRE

# DENSITY EXAMPLES

Jardin de las Rosas Santa Barbara, CA 40 units @ 42.5 units/acre











## 50 UNITS/ACRE

HASB - Bradley Studios Santa Barbara, CA 54 units @ 59 units/acre







DENSITY EXAMPLES Avenida Serra Affordable Housing San Clemente, CA 19 units @ 51.5 units/acre













#### Grace Village Apartments Santa Barbara, CA 58 units @ 56 units/acre





## 50 UNITS/ACRE

DENSITY EXAMPLES Gardens on Hope Santa Barbara, CA 90 units @ 51 units/acre