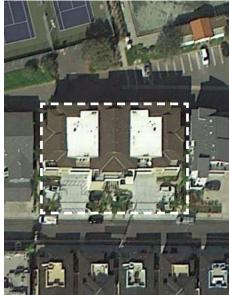

### Surf Apartments San Clemente, CA 10 units @ 30 units/acre

**DENSITY EXAMPLES** Paseo Chapala

Santa Barbara, CA 29 units @ 33 units/acre