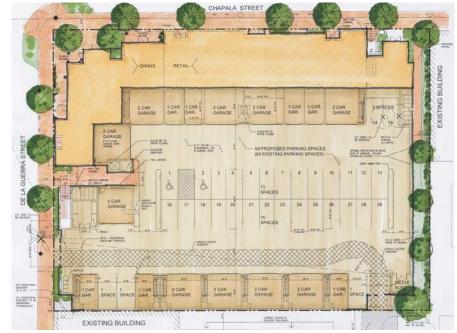

## 20 UNITS/ACRE

DENSITY EXAMPLES Monarch Landing Pismo Beach, CA 8 units @ 25 units/acre

Laguna Court Santa Barbara, CA 17 units @ 20 units/acre