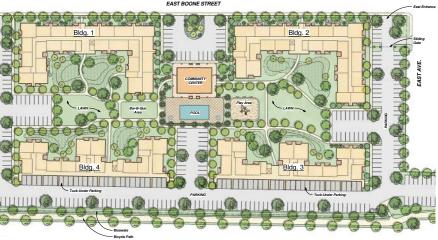

## 20 UNITS/ACRE

DENSITY EXAMPLES Monarch Landing Pismo Beach, CA 8 units @ 25 units/acre

Laguna Court Santa Barbara, CA 17 units @ 20 units/acre