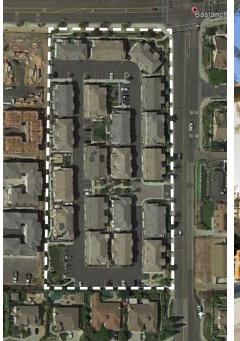

## 10 UNITS/ACRE

DENSITY EXAMPLES

Brandywine Homes Yorba Linda, CA 51 units @ 10 du/acre

Melia Homes

Yorba Linda, CA