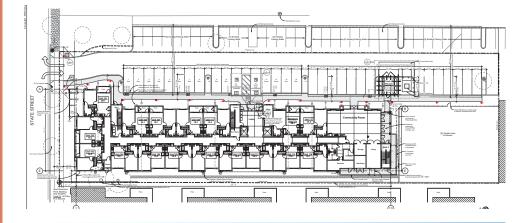

units @ 25 units/acre







**DENSITY EXAMPLES Courtyard at Serra Meadows** San Luis Obispo, CA 38 units @ 27 units/acre













#### Hancock Terrace Apartments Santa Maria, CA 258 units @ 27.5 du/acre



## 30 UNITS/ACRE

### Surf Apartments San Clemente, CA 10 units @ 30 units/acre







**DENSITY EXAMPLES** Paseo Chapala

Santa Barbara, CA 29 units @ 33 units/acre













#### **Cortina de Arroyo Grande Senior Apartments** Arroyo Grande, CA 108 units @ 33.4 units/acre



## 40 UNITS/ACRE

# DENSITY EXAMPLES

Jardin de las Rosas Santa Barbara, CA 40 units @ 42.5 units/acre











## 50 UNITS/ACRE

HASB - Bradley Studios Santa Barbara, CA 54 units @ 59 units/acre







DENSITY EXAMPLES Avenida Serra Affordable Housing San Clemente, CA 19 units @ 51.5 units/acre













#### Grace Village Apartments Santa Barbara, CA 58 units @ 56 units/acre





## 50 UNITS/ACRE

DENSITY EXAMPLES Gardens on Hope Santa Barbara, CA 90 units @ 51 units/acre