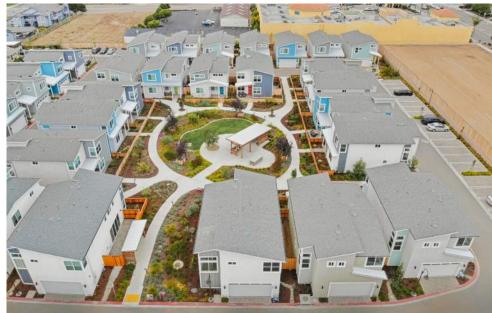

## 10 UNITS/ACRE

DENSITY EXAMPLES Trillium on Grand Arroyo Grande, CA 36 units @ 11.5 du/acre