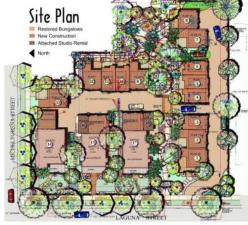

## 20 UNITS/ACRE

DENSITY EXAMPLES Monarch Landing Pismo Beach, CA 8 units @ 25 units/acre

Laguna Court Santa Barbara, CA 17 units @ 20 units/acre